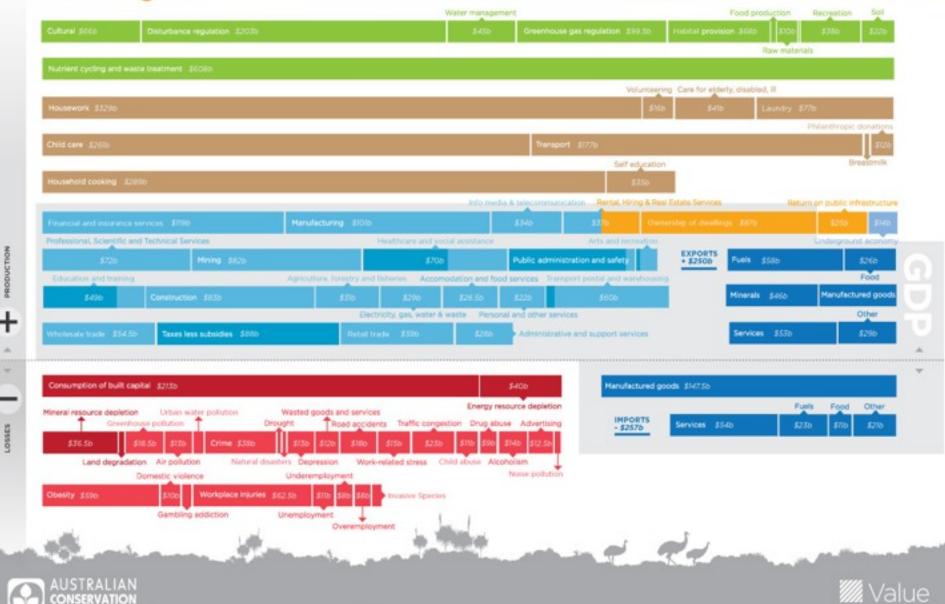

Tuesday, 6 August 13

Tuesday, 6 August 13

Tuesday, 6 August 13

GDP \$1223 billion

GDP \$1223 billion

| Cultural \$66b                                                                     | Disturbance regulation \$2035                                  |                                               |                                                    | \$45b                                          | Greenhous                         | se gas i       |
|------------------------------------------------------------------------------------|----------------------------------------------------------------|-----------------------------------------------|----------------------------------------------------|------------------------------------------------|-----------------------------------|----------------|
| Nutrient cycling and                                                               | waste treatment \$608b                                         |                                               |                                                    |                                                |                                   |                |
| Housework \$329b                                                                   |                                                                |                                               |                                                    |                                                |                                   |                |
| Child care \$261b                                                                  |                                                                |                                               |                                                    |                                                | Transp                            | ort \$7;       |
|                                                                                    |                                                                |                                               |                                                    |                                                |                                   |                |
| Household cooking                                                                  | \$2896                                                         |                                               |                                                    |                                                |                                   |                |
| Household cooking  Financial and insuran                                           |                                                                | Manufacturing \$707                           | ь                                                  | Info media                                     | & telecommun                      | ication        |
| Financial and insuran                                                              |                                                                | Manufacturing \$707                           | b<br>Healthcare and soc                            |                                                |                                   | ication        |
| Financial and insuran                                                              | ce services \$119b                                             | Manufacturing \$101                           | 1 - 1000                                           | cial assistance                                |                                   |                |
| Financial and insurant                                                             | ce services \$119b<br>c and Technical Services<br>Mining \$82b | Manufacturing \$101  Agriculture, forestry as | Healthcare and soc                                 | cial assistance                                | \$34b Public admin                | istratio       |
| Financial and insurant<br>Professional, Scientific<br>\$72b                        | ce services \$119b<br>c and Technical Services<br>Mining \$82b |                                               | Healthcare and soc                                 | cial assistance<br>odation and food<br>\$26.5b | \$34b  Public admin services Tran | istrationsport |
| Financial and insurant<br>Professional, Scientific<br>\$72b<br>Education and train | ce services \$119b c and Technical Services Mining \$82b ing   | Agriculture, forestry as                      | Healthcare and soc<br>\$70b<br>and fisheries Accom | cial assistance<br>odation and food<br>\$26.5b | \$34b  Public admin               | istrationsport |

GDP \$1223 billion

Tuesday, 6 August 13

Tuesday, 6 August 13