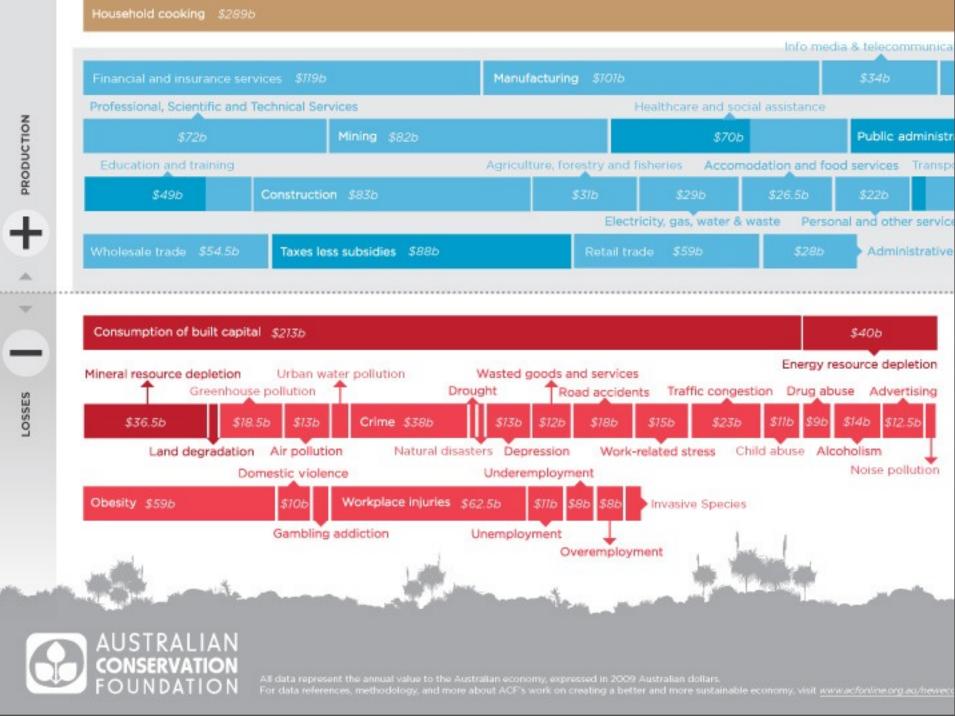

Tuesday, 6 August 13

Tuesday, 6 August 13

Tuesday, 6 August 13

GDP \$1223 billion

GDP \$1223 billion

| Cultural \$66b                                                                     | Disturbance regulation \$2035                                  |                                               |                                                    | \$45b                                          | Greenhous                         | se gas i       |
|------------------------------------------------------------------------------------|----------------------------------------------------------------|-----------------------------------------------|----------------------------------------------------|------------------------------------------------|-----------------------------------|----------------|
| Nutrient cycling and                                                               | waste treatment \$608b                                         |                                               |                                                    |                                                |                                   |                |
| Housework \$329b                                                                   |                                                                |                                               |                                                    |                                                |                                   |                |
| Child care \$261b                                                                  |                                                                |                                               |                                                    |                                                | Transp                            | ort \$7;       |
|                                                                                    |                                                                |                                               |                                                    |                                                |                                   |                |
| Household cooking                                                                  | \$2896                                                         |                                               |                                                    |                                                |                                   |                |
| Household cooking  Financial and insuran                                           |                                                                | Manufacturing \$707                           | ь                                                  | Info media                                     | & telecommun                      | ication        |
| Financial and insuran                                                              |                                                                | Manufacturing \$707                           | b<br>Healthcare and soc                            |                                                |                                   | ication        |
| Financial and insuran                                                              | ce services \$119b                                             | Manufacturing \$101                           | 1 - 1000                                           | cial assistance                                |                                   |                |
| Financial and insurant                                                             | ce services \$119b<br>c and Technical Services<br>Mining \$82b | Manufacturing \$101  Agriculture, forestry as | Healthcare and soc                                 | cial assistance                                | \$34b Public admin                | istratio       |
| Financial and insurant<br>Professional, Scientific<br>\$72b                        | ce services \$119b<br>c and Technical Services<br>Mining \$82b |                                               | Healthcare and soc                                 | cial assistance<br>odation and food<br>\$26.5b | \$34b  Public admin services Tran | istrationsport |
| Financial and insurant<br>Professional, Scientific<br>\$72b<br>Education and train | ce services \$119b c and Technical Services Mining \$82b ing   | Agriculture, forestry as                      | Healthcare and soc<br>\$70b<br>and fisheries Accom | cial assistance<br>odation and food<br>\$26.5b | \$34b  Public admin               | istrationsport |

GDP \$1223 billion

Tuesday, 6 August 13

Tuesday, 6 August 13