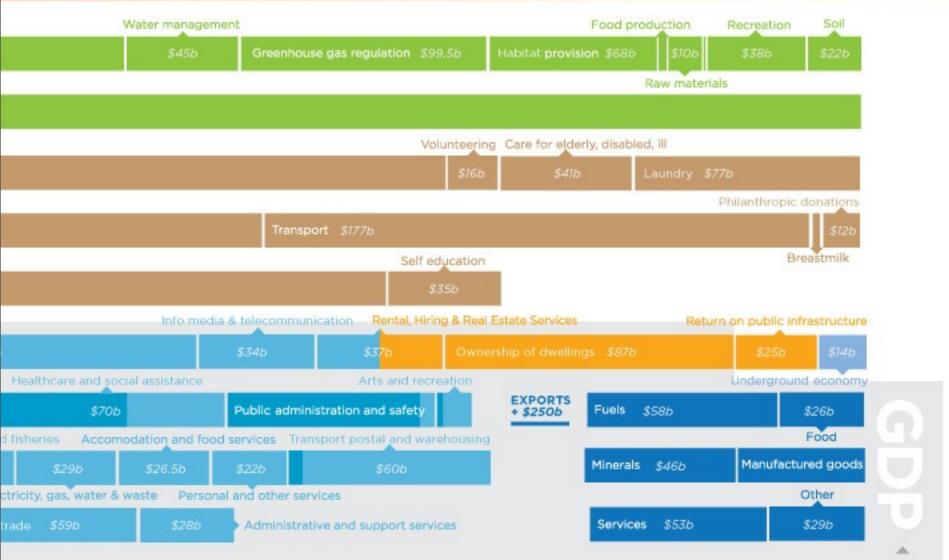

Tuesday, 6 August 13

Tuesday, 6 August 13

Tuesday, 6 August 13

GDP \$1223 billion

GDP \$1223 billion

| Cultural \$66b                                                                     | Disturbance regulation \$2035                                  |                                               |                                                    | \$45b                                          | Greenhous                         | se gas i       |
|------------------------------------------------------------------------------------|----------------------------------------------------------------|-----------------------------------------------|----------------------------------------------------|------------------------------------------------|-----------------------------------|----------------|
| Nutrient cycling and                                                               | waste treatment \$608b                                         |                                               |                                                    |                                                |                                   |                |
| Housework \$329b                                                                   |                                                                |                                               |                                                    |                                                |                                   |                |
| Child care \$261b                                                                  |                                                                |                                               |                                                    |                                                | Transp                            | ort \$7;       |
|                                                                                    |                                                                |                                               |                                                    |                                                |                                   |                |
| Household cooking                                                                  | \$2896                                                         |                                               |                                                    |                                                |                                   |                |
| Household cooking  Financial and insuran                                           |                                                                | Manufacturing \$707                           | ь                                                  | Info media                                     | & telecommun                      | ication        |
| Financial and insuran                                                              |                                                                | Manufacturing \$707                           | b<br>Healthcare and soc                            |                                                |                                   | ication        |
| Financial and insuran                                                              | ce services \$119b                                             | Manufacturing \$101                           | 1 - 1000                                           | cial assistance                                |                                   |                |
| Financial and insurant                                                             | ce services \$119b<br>c and Technical Services<br>Mining \$82b | Manufacturing \$101  Agriculture, forestry as | Healthcare and soc                                 | cial assistance                                | \$34b Public admin                | istratio       |
| Financial and insurant<br>Professional, Scientific<br>\$72b                        | ce services \$119b<br>c and Technical Services<br>Mining \$82b |                                               | Healthcare and soc                                 | cial assistance<br>odation and food<br>\$26.5b | \$34b  Public admin services Tran | istrationsport |
| Financial and insurant<br>Professional, Scientific<br>\$72b<br>Education and train | ce services \$119b c and Technical Services Mining \$82b ing   | Agriculture, forestry as                      | Healthcare and soc<br>\$70b<br>and fisheries Accom | cial assistance<br>odation and food<br>\$26.5b | \$34b  Public admin               | istrationsport |

GDP \$1223 billion

Tuesday, 6 August 13

Tuesday, 6 August 13